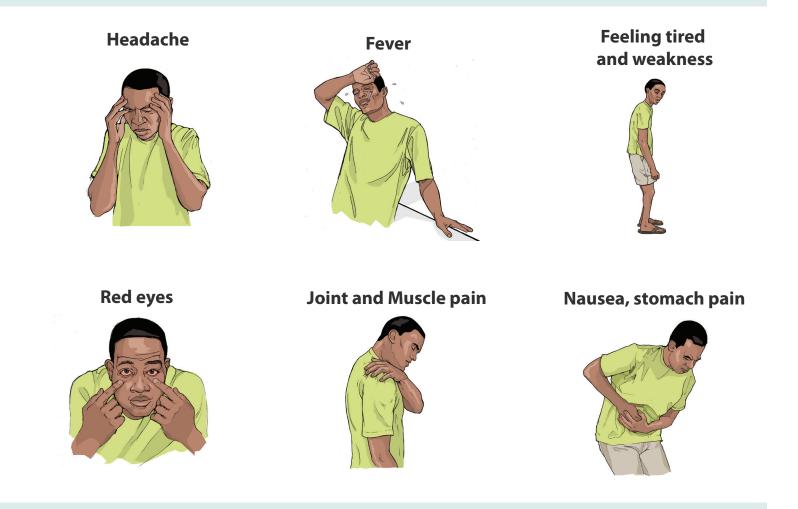

## **Be a hero!** Tell your friends and family in DRC to get early treatment.

 $( \blacklozenge$ 

The early signs of Ebola and can include:

## Get early treatment! Don't wait! Call for help immediately if you have ANY of these symptoms.

- Early medical treatment can make it more likely you will live and can save your family from further exposure to Ebola.
- The later signs of Ebola are vomiting and diarrhea. If you wait until these symptoms appear, you are less likely to live, and you risk infecting your family and loved ones.